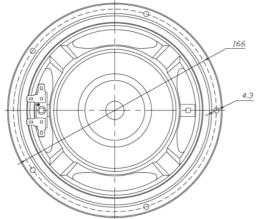

## **DA175-8 7" Aluminum Cone Woofer**

DA175-8

| PARAMETERS                  |                       |
|-----------------------------|-----------------------|
| Impedance                   | 8 ohms                |
| Re                          | 5.9 ohms              |
| Le                          | 1.14 mH               |
| Fs                          | 39.0 Hz               |
| Qms                         | 3.31                  |
| Qes                         | 0.70                  |
| Qts                         | 0.58                  |
| Mms                         | 25.17g                |
| Cms                         | 0.66 mm/N             |
| Sd                          | 132.7 cm <sup>2</sup> |
| Vd                          | 56.4 cm <sup>3</sup>  |
| BL                          | 7.17 Tm               |
| Vas                         | 16.3 liters           |
| Xmax                        | 4.25 mm               |
| VC Diameter                 | 35 mm                 |
| SPL                         | 85 dB @ 1W/1m         |
| RMS Power Handling          | 50 watts              |
| Usable Frequency Range (Hz) | 35 - 10,000 Hz        |