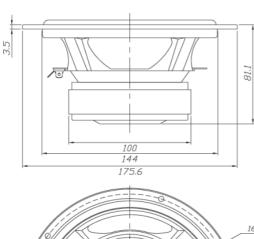

## **DA175-8 7" Aluminum Cone Woofer**

DA175-8

| PARAMETERS                  |                       |
|-----------------------------|-----------------------|
| Impedance                   | 8 ohms                |
| Re                          | 5.9 ohms              |
| Le                          | 1.14 mH               |
| Fs                          | 39.0 Hz               |
| Qms                         | 3.31                  |
| Qes                         | 0.70                  |
| Qts                         | 0.58                  |
| Mms                         | 25.17g                |
| Cms                         | 0.66 mm/N             |
| Sd                          | 132.7 cm <sup>2</sup> |
| Vd                          | 56.4 cm <sup>3</sup>  |
| BL                          | 7.17 Tm               |
| Vas                         | 16.3 liters           |
| Xmax                        | 4.25 mm               |
| VC Diameter                 | 35 mm                 |
| SPL                         | 85 dB @ 1W/1m         |
| RMS Power Handling          | 50 watts              |
| Usable Frequency Range (Hz) | 35 - 10,000 Hz        |