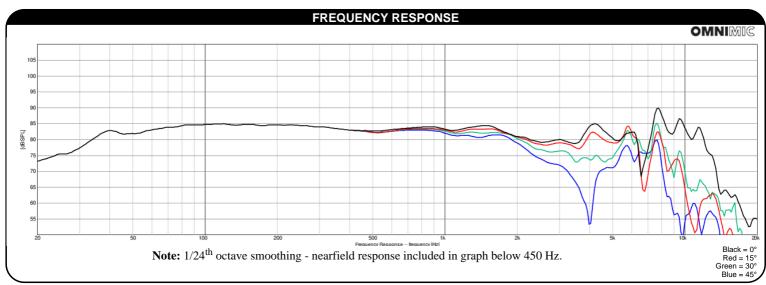

| PARAMETERS                  |                       |
|-----------------------------|-----------------------|
| Impedance                   | 8 ohms                |
| Re                          | 5.9 ohms              |
| Le                          | 1.14 mH               |
| Fs                          | 39.0 Hz               |
| Qms                         | 3.31                  |
| Qes                         | 0.70                  |
| Qts                         | 0.58                  |
| Mms                         | 25.17g                |
| Cms                         | 0.66 mm/N             |
| Sd                          | 132.7 cm <sup>2</sup> |
| Vd                          | 56.4 cm <sup>3</sup>  |
| BL                          | 7.17 Tm               |
| Vas                         | 16.3 liters           |
| Xmax                        | 4.25 mm               |
| VC Diameter                 | 35 mm                 |
| SPL                         | 85 dB @ 1W/1m         |
| RMS Power Handling          | 50 watts              |
| Usable Frequency Range (Hz) | 35 - 10,000 Hz        |