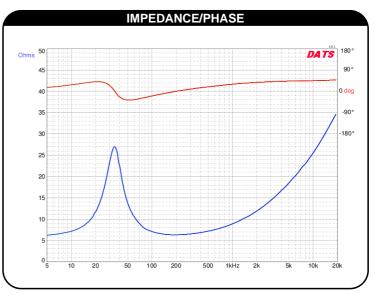

| PARAMETERS                  |                       |
|-----------------------------|-----------------------|
| Impedance                   | 8 ohms                |
| Re                          | 5.9 ohms              |
| Le                          | 1.14 mH               |
| Fs                          | 39.0 Hz               |
| Qms                         | 3.31                  |
| Qes                         | 0.70                  |
| Qts                         | 0.58                  |
| Mms                         | 25.17g                |
| Cms                         | 0.66 mm/N             |
| Sd                          | 132.7 cm <sup>2</sup> |
| Vd                          | 56.4 cm <sup>3</sup>  |
| BL                          | 7.17 Tm               |
| Vas                         | 16.3 liters           |
| Xmax                        | 4.25 mm               |
| VC Diameter                 | 35 mm                 |
| SPL                         | 85 dB @ 1W/1m         |
| RMS Power Handling          | 50 watts              |
| Usable Frequency Range (Hz) | 35 - 10,000 Hz        |